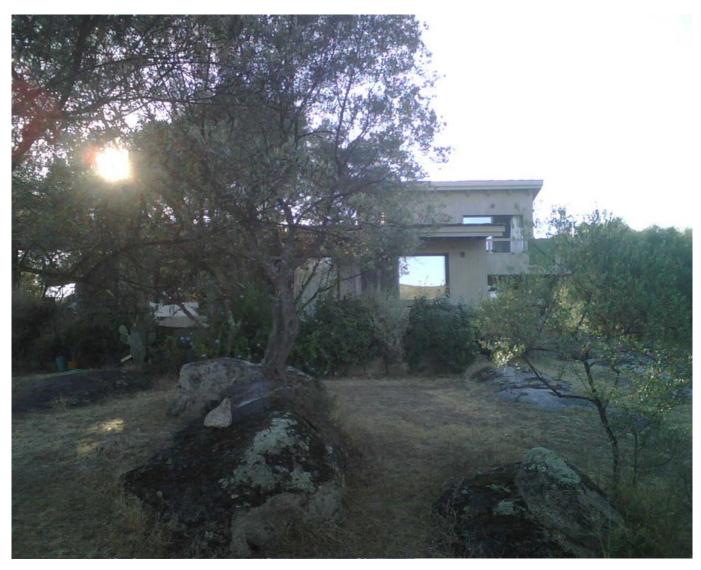

#### Program:

Construction of a house in border of the salterns of Porto-Vecchio.

#### Mission:

Mission de base

The project attempts to respect the place while taking completely advantages of the wealth of the landscape with dominant of olive and fig trees.

The wood utilisation in facing and on the cover stood out to assert the environmental will Drillings are determined according to the plan, but also the to the views ,creating centred pangramas

The plan get organized around the module of life widely glazed and opened on a terrasse in front of salterns.