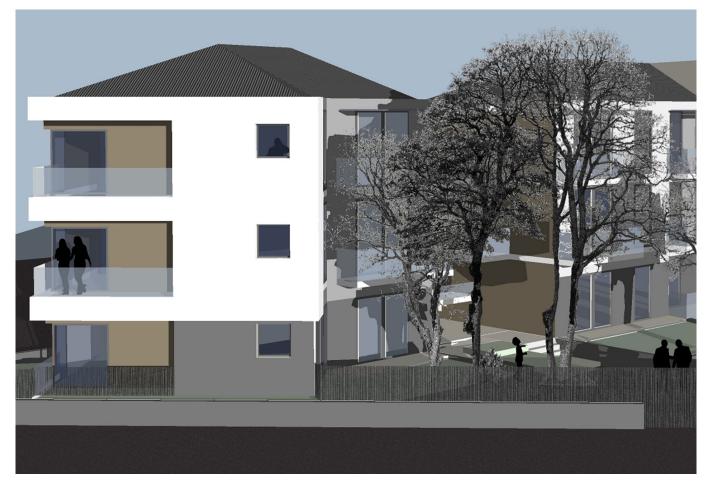

#### Project managment:

Goudchaux Architecte & Associés

**Project manager:** Privé

**Mission:** Permis de construire

**Area:** 515 m<sup>2</sup>

The architectural part is dictated by a will asserted fitting into a mixed townscape (suburban and small collectives). The program plans the construction of 12 housing. The project is constituted by a building R+2

and 1 level of money ground. It contains six 3room apartments, six 2-room apartments and 18 parking places implanted under the building.

> Goudchaux Architecte & Associés 8 rue d'Alger 75001 Paris France Tel. +33 (0) 1 44 50 10 20