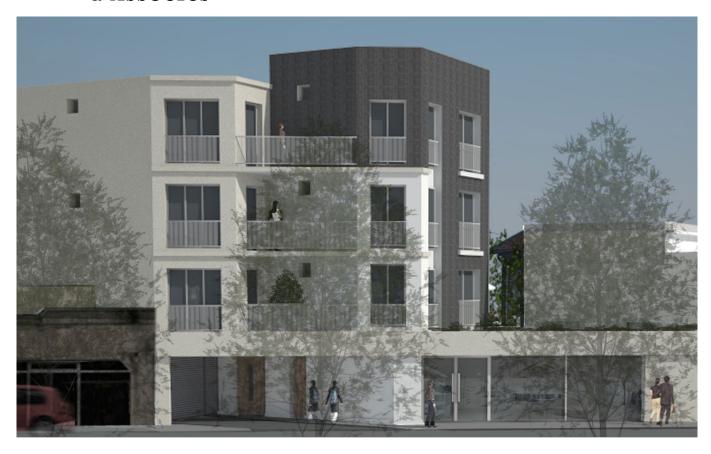

## Area:

412 m<sup>2</sup>

Place an urban articulation between a suburban zone and a main axis and integrate the notion of change of ladder into a diffuse urban fabric.

The body of the building receiving housing in floors is divided into two different volumes the nature of the outer materials of which allows a decrease of the visual impact of the set for a better coherence and a putting on the scale of built surrounding.

The construction will be in traditional masonry and will be in compliance with the new measures relative to the sustainable development and to the energy savings.