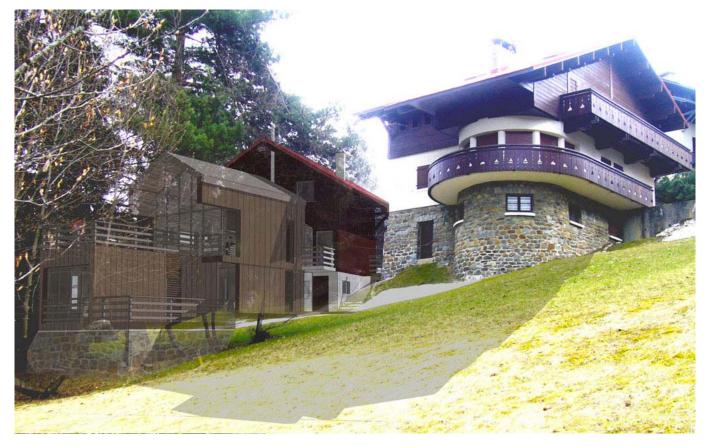

Goudchaux Architecte & Associés

Mission:

Concept global Mission de base

**Area:** 183 m<sup>2</sup>

Henri-Jacques Le Même's work is printed of authentic. It is based on the traditional rural architecture of the Haute-Savoie, by synthesizing its fundamental elements and by reuniting in an ambition of modernity.

In a concern of conservation of the regionalist strengthened and diverted character, we propose an extension which is however characterized by a neutrality and a humility not competing and protecting its character. An extension of a simple volumetry inspired by the barns of high mountain pasture is so proposed.

A set on two levels (Rdc and niv 1).

An advance on a level ( niv-1 ). The set is connected with the existing by an element glazed vertically and by crawling according to the slope of the roof. The volume on two levels is crowned