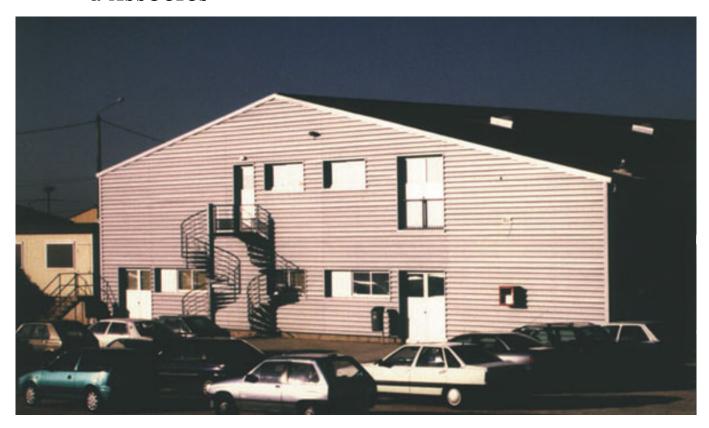

### **Program:**

The present project deals with the rehabilitation of a building with industrial use on the Z.l. of Montdant. The existing construction is dressed in a metallic outside bardage, surmounting a base in masonry.

### Cost:

860000€

The project consists on the cration of a new floor on the whole building, it also consists on the drillings modification, on the creation of emergency exits, and finally on the modification of the  $\neg \neg$  and  $\neg \neg$  and  $\neg \neg$  areas.